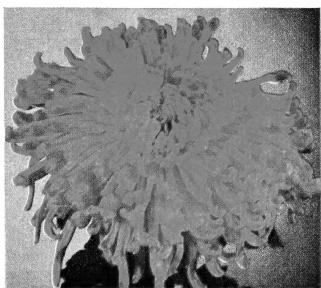

ARARE (No. 835). A "symphony of autumn in colors" best describes this beautiful flower. Central section of glowing mass is gold, gradually deepening into coppery tones outwardly, terminating at tips with glints of gold. Oct. 25. Price: \$1.50 each, \$4.00 for 3.